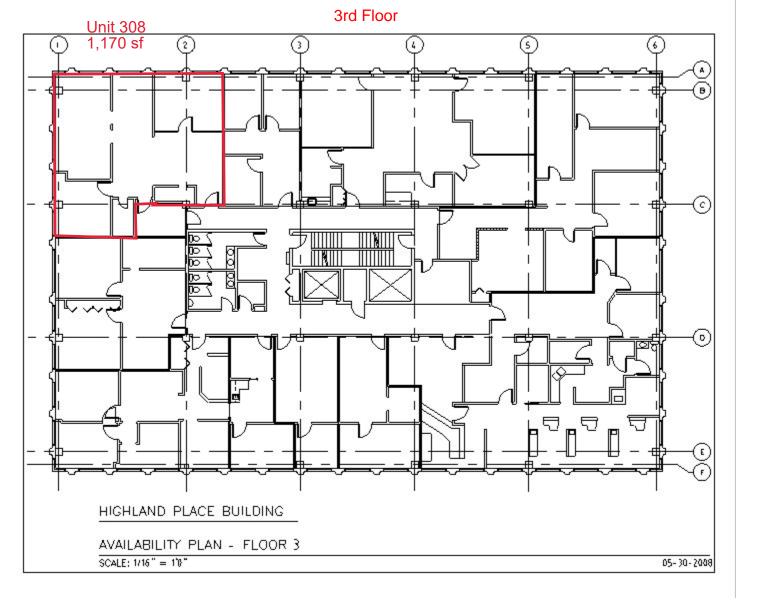

## Highland Place Highland Heights, Ohio

1,170 sq ft available on the third floor

**Description:** 6151 Wilson Mills Road. The building is 34,713 sq ft on three floors. The property sits on the North side of the street just East of Miner Road and West of I 271. There are 190 dedicated parking spaces with potential for signage on the monument sign.